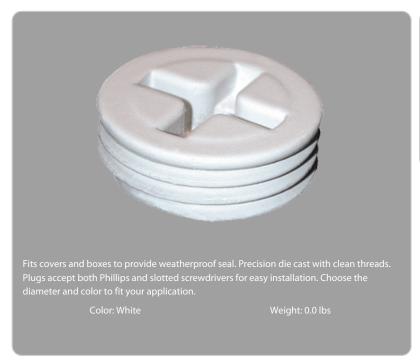

## Diameter:

3/4"

#### **Features**

Sturdy, clear cover for easy visibility

Thick weather seal gaskets

Mounting hardware supplied

Close-up plugs allow Phillips or slotted screwdrivers for easy installation

RAB's distinctive see-thru weatherproof packaging has all the information you need