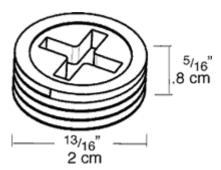

| Project:     | Type: |
|--------------|-------|
| Prepared By: | Date: |

# **Technical Specifications**

## Compliance

## UL Listed:

Suitable for wet locations

#### Construction

#### Material:

Precision die cast or stamped aluminum. Spring loaded covers. .

#### Screws:

6-32 Nickel Plated Brass

## Diameter:

3/4"

# Other

# **Buy American Act Compliance:**

RAB values USA manufacturing! Upon request, RAB may be able to manufacture this product to be compliant with the Buy American Act (BAA). Please contact customer service to request a quote for the product to be made BAA compliant.

**R10W** 



## **Dimensions**



#### **Features**

Sturdy, clear cover for easy visibility

Thick weather seal gaskets

Mounting hardware supplied

Close-up plugs allow Phillips or slotted screwdrivers for easy installation

RAB's distinctive see-thru weatherproof packaging has all the information you need

Clear PVC plastic turtle cover with lockable latch

Smooth edged electrical cord slots