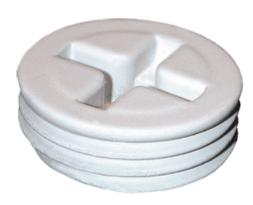

| Project:     | Туре: |
|--------------|-------|
| Prepared By: | Date: |

Fits covers and boxes to provide weatherproof seal. Precision die cast with clean threads. Plugs accept both Phillips and slotted screwdrivers for easy installation. Choose the diameter and color to fit your application.

## Diameter:

3/4"