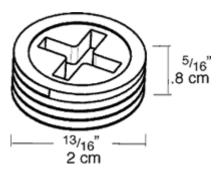

Fits covers and boxes to provide weatherproof seal. Precision die cast with clean threads. Plugs accept both Phillips and slotted screwdrivers for easy installation. Choose the diameter and color to fit your application.

Color: Silver

Weight: 0.0 lbs

# **Technical Specifications**

## Compliance

## UL Listed:

Suitable for wet locations

#### Construction

#### Material:

Precision die cast or stamped aluminum. Spring loaded covers. .

# Screws:

6-32 Nickel Plated Brass

## Diameter:

3/4"

# Other

# **Buy American Act Compliance:**

RAB values USA manufacturing! Upon request, RAB may be able to manufacture this product to be compliant with the Buy American Act (BAA). Please contact customer service to request a quote for the product to be made BAA compliant.



## **Dimensions**



#### **Features**

Sturdy, clear cover for easy visibility

Thick weather seal gaskets

Mounting hardware supplied

Close-up plugs allow Phillips or slotted screwdrivers for easy installation

RAB's distinctive see-thru weatherproof packaging has all the information you need

Clear PVC plastic turtle cover with lockable latch

Smooth edged electrical cord slots