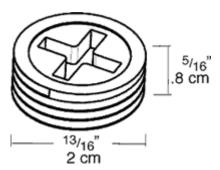

covers and boxes to provide weatherproof seal. Precision die cast with clean threads. Plugs accept both Phillips and slotted screwdrivers for easy installation. Choose the diameter and color to fit your application.

Color: Natural

Weight: 0.0 lbs

# **Technical Specifications**

### Compliance

## UL Listed:

Suitable for wet locations

#### Construction

#### Material:

Precision die cast or stamped aluminum. Spring loaded covers. .

## Screws:

6-32 Nickel Plated Brass

### Diameter:

3/4"

## Other

## **Buy American Act Compliance:**

RAB values USA manufacturing! Upon request, RAB may be able to manufacture this product to be compliant with the Buy American Act (BAA). Please contact customer service to request a quote for the product to be made BAA compliant.



### **Dimensions**



#### **Features**

Sturdy, clear cover for easy visibility

Thick weather seal gaskets

Mounting hardware supplied

Close-up plugs allow Phillips or slotted screwdrivers for easy installation

RAB's distinctive see-thru weatherproof packaging has all the information you need

Clear PVC plastic turtle cover with lockable latch

Smooth edged electrical cord slots