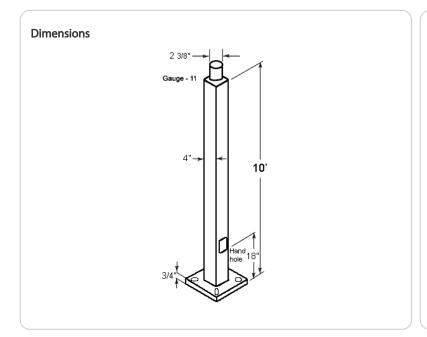

**Color:** Bronze powder coating

Tenon: Welded 2 3/8" tenon included

Height: 10 ft

Gauge:

11

Wall Thickness: 1/8"

Shaft Size:

Hand Hole Dimensions: 3" x 5"

Bolt Circle: 8 1/2"

Base Dimension: 8"

Weight: 101 lbs