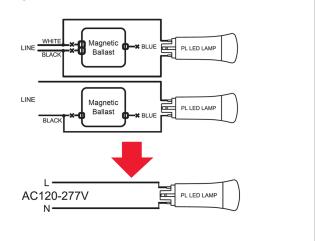

# Wiring Diagram

#### Installation

**Installation Type:** Type B, Ballast Bypass

Installation Orientation: Vertical