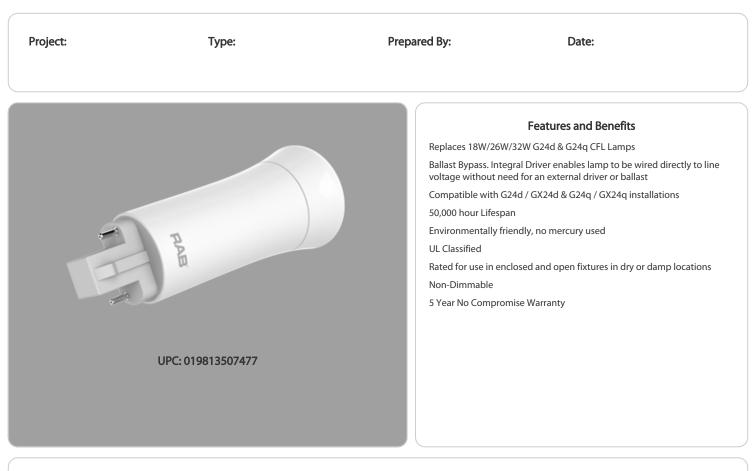

## Construction

Bulb Shape: PLC

Finish: Frosted

Base Type: G24d/G24q

For Use Outdoors in Open Fixtures: No

#### Installation

**Installation Type:** Type B, Ballast Bypass

Installation Orientation: Vertical

### Application:

Suitable for damp locations and totally enclosed fixtures.