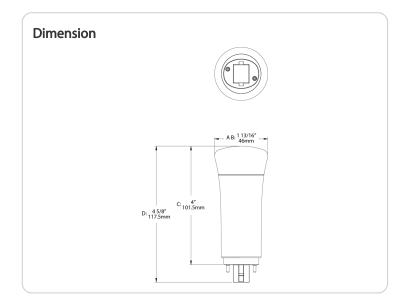

## Construction

Bulb Shape: PLC

Finish: Frosted

Base Type: G24d/G24q

For Use Outdoors in Open Fixtures: No