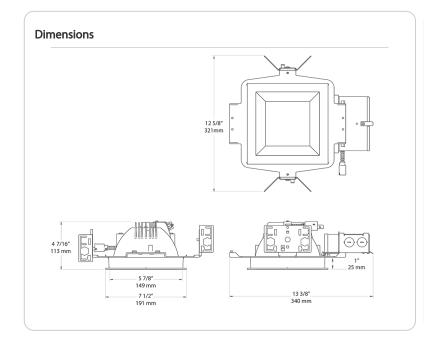

eta:rableta:rableta:rableta:rableta:rableta:rableta:rableta:rableta:rableta:rableta:rableta:rableta:rableta:rableta:rableta:rableta:rableta:rableta:rableta:rableta:rableta:rableta:rableta:rableta:rableta:rableta:rableta:rableta:rableta:rableta:rableta:rableta:rableta:rableta:rableta:rableta:rableta:rableta:rableta:rableta:rableta:rableta:rableta:rableta:rableta:rableta:rableta:rableta:rableta:rableta:rableta:rableta:rableta:rableta:rableta:rableta:rableta:rableta:rableta:rableta:rableta:rableta:rableta

# **Buy American Act Compliance:**

RAB values USA manufacturing! Upon request, RAB may be able to manufacture this product to be compliant with the Buy American Act (BAA). Please contact customer service to request a quote for the product to be made BAA compliant.

# NDLED6SD-WYNHC-W-B





### **Features**

Butterfly bracket allows mounting with bar stock, "C" channel, 1/2" conduit or nailer bars

Low-profile design allows for installation in ceilings with limited space

Absolute White 3-step consistency and black body accurate

Nanostructure lens eliminates "hot spots" providing smooth and efficient light

| Ordering M | latrix        |                   |                              |                                                                            |                                                                                               |                                             |                                                   |                                      |
|------------|---------------|-------------------|------------------------------|-