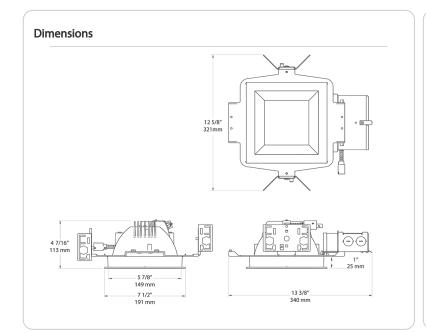

ta:rableta:rableta:rableta:rableta:rableta:rableta:rableta:rableta:rableta:rableta:rableta:rableta:rableta:rableta:rableta:rableta:rableta:rableta:rableta:rableta:rableta:rableta:rableta:rableta:rableta:rableta:rableta:rableta:rableta:rableta:rableta:rableta:rableta:rableta:rableta:rableta:rableta:rableta:rableta:rableta:rableta:rableta:rableta:rableta:rableta:rableta:rableta:rableta:rableta:rableta:rableta:rableta:rableta:rableta:rableta:rableta:rableta:rableta:rableta:rableta:rableta:rableta:rableta

## **Buy American Act Compliance:**

RAB values USA manufacturing! Upon request, RAB may be able to manufacture this product to be compliant with the Buy American Act (BAA). Please contact customer service to request a quote for the product to be made BAA compliant.

# NDLED6SD-WYNHC-S-S





#### Features

Butterfly bracket allows mounting with bar stock, "C" channel, 1/2" conduit or nailer bars

Low-profile design allows for installation in ceilings with limited space  $\,$ 

Absolute White 3-step consistency and black body accurate

Nanostructure lens eliminates "hot spots" providing smooth and efficient light

| Ordering Matrix |               |                   |                              |                                                                            |                                                                                               |                                             |                                                   |                                      |
|-----------------|---------------|-------------------|------------------