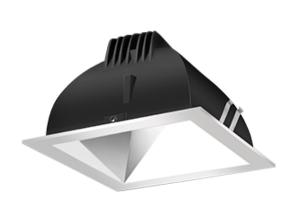

High-end, new construction LED downlights in 6" make installation a breeze when you're framing out a space from the ground up or when you have access from the top of the ceiling. .

Color: Silver trim specular silver cone

## Trim Ring:

Silver powder coated die cast trim ring

### Trim Cone:

Specular silver square trim cone

## **Aperture Size:**

6" Trim Module