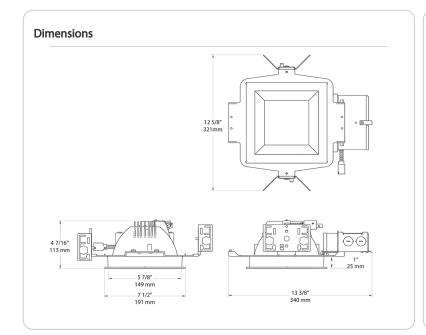

**

# Color Consistency:

3-step MacAdam Ellipse binning to achieve consistent fixture-to-fixture color

### Other

#### Warranty:

RAB warrants that our LED products will be free from defects in materials and workmanship for a period of five (5) years from the date of delivery to the end user, including coverage of light output, color stability, driver performance and fixture finish. RAB's warranty is subject to all terms and conditions found at <a href="mailto:rabletates">rablighting.com/warranty</a>.

## **Buy American Act Compliance:**

RAB values USA manufacturing! Upon request, RAB may be able to manufacture this product to be compliant with the Buy American Act (BAA). Please contact customer service to request a quote for the product to be made BAA compliant.

# NDLED6SD-WYN-B-W





### **Features**

Butterfly bracket allows mounting with bar stock, "C" channel, 1/2" conduit or nailer bars

Low-profile design allows for installation in ceilings with limited space  $\,$ 

Absolute White 3-step consistency and black body accurate

Nanostructure lens eliminates "hot spots" providing smooth and efficient light

| Ordering M | latrix        |                   |                              |                                                                            |                                                                                               |                                             |                                                   |                                      |
|------------|---------------|-------------------|-------------------------