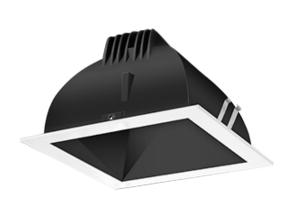

High-end, new construction LED downlights in 6" make installation a breeze when you're framing out a space from the ground up or when you have access from the top of the ceiling. .

Color: White trim black cone

#### Trim Cone:

Black square trim cone

# NDLED6SD-WYN-B-W