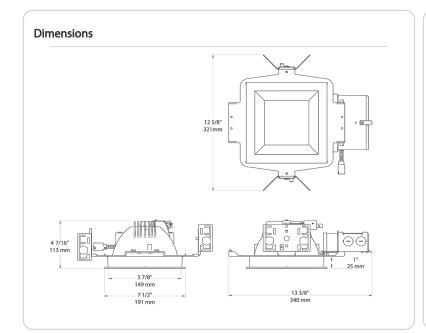

**LED Characteristics**

# Color Consistency:

3-step MacAdam Ellipse binning to achieve consistent fixture-to-fixture color

### Other

#### Warranty:

RAB warrants that our LED products will be free from defects in materials and workmanship for a period of five (5) years from the date of delivery to the end user, including coverage of light output, color stability, driver performance and fixture finish. RAB's warranty is subject to all terms and conditions found at <a href="mailto:rabletates">rablighting.com/warranty</a>.

# **Buy American Act Compliance:**

RAB values USA manufacturing! Upon request, RAB may be able to manufacture this product to be compliant with the Buy American Act (BAA). Please contact customer service to request a quote for the product to be made BAA compliant.





### **Features**

Butterfly bracket allows mounting with bar stock, "C" channel, 1/2" conduit or nailer bars

Low-profile design allows for installation in ceilings with limited space  $\,$ 

Absolute White 3-step consistency and black body accurate

Nanostructure lens eliminates "hot spots" providing smooth and efficient light

| Ordering Matrix |               |                   |                              |                                                                            |                                                                                      |                                             |                                                   |                                      |
|-----------------|---------------|-------------------|------------------------