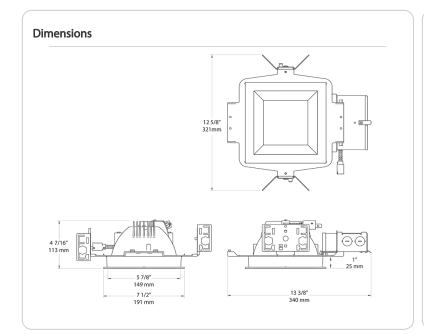

LED Characteristics**

## Color Consistency:

3-step MacAdam Ellipse binning to achieve consistent fixture-to-fixture color

### Other

#### Warranty:

RAB warrants that our LED products will be free from defects in materials and workmanship for a period of five (5) years from the date of delivery to the end user, including coverage of light output, color stability, driver performance and fixture finish. RAB's warranty is subject to all terms and conditions found at <a href="mailto:rabletates">rablighting.com/warranty</a>.

## **Buy American Act Compliance:**

RAB values USA manufacturing! Upon request, RAB may be able to manufacture this product to be compliant with the Buy American Act (BAA). Please contact customer service to request a quote for the product to be made BAA compliant.





### **Features**

Butterfly bracket allows mounting with bar stock, "C" channel, 1/2" conduit or nailer bars

 $Low-profile\ design\ allows\ for\ installation\ in\ ceilings\ with\ limited\ space$ 

Absolute White 3-step consistency and black body accurate

Nanostructure lens eliminates "hot spots" providing smooth and efficient light

| Ordering Matrix |               |                   |                              |                                                                            |                                                                                      |                                             |                                                   |                                      |
|-----------------|---------------|-------------------|------------------