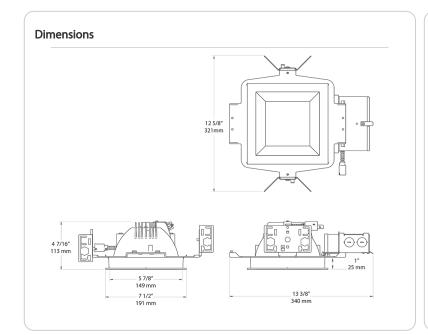

a:rableta:rableta:rableta:rableta:rableta:rableta:rableta:rableta:rableta:rableta:rableta:rableta:rableta:rableta:rableta:rableta:rableta:rableta:rableta:rableta:rableta:rableta:rableta:rableta:rableta:rableta:rableta:rableta:rableta:rableta:rableta:rableta:rableta:rableta:rableta:rableta:rableta:rableta:rableta:rableta:rableta:rableta:rableta:rableta:rableta:rableta:rableta:rableta:rableta:rableta:rableta:rableta:rableta:rableta:rableta:rableta:rableta:rableta:rableta:rableta:rableta:rableta:rableta

## **Buy American Act Compliance:**

RAB values USA manufacturing! Upon request, RAB may be able to manufacture this product to be compliant with the Buy American Act (BAA). Please contact customer service to request a quote for the product to be made BAA compliant.

# NDLED6SD-80YNHC-M-W





#### Features

Butterfly bracket allows mounting with bar stock, "C" channel, 1/2" conduit or nailer bars

Low-profile design allows for installation in ceilings with limited space  $\,$ 

Absolute White 3-step consistency and black body accurate

Nanostructure lens eliminates "hot spots" providing smooth and efficient light

| Ordering Matrix |               |                   |                              |                                                                            |                                                                                      |                                             |                                                   |                                      |
|-----------------|---------------|-------------------|---------------------------