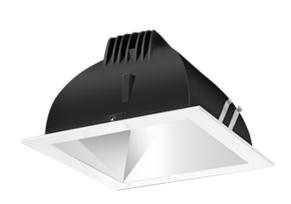

# NDLED6SD-80YNHC-M-W

High-end, new construction LED downlights in 6" make installation a breeze when you're framing out a space from the ground up or when you have access from the top of the ceiling.

Color: White trim matte silver cone

## Trim Component:

This component must be ordered with New Construction Square Rough-In in order to make a complete fixture. <u>See here for New Construction Square Rough-In.</u>

#### Housing:

 $Professional-grade, die-cast\ aluminum\ construction$ 

## Trim Ring:

White powder coated die cast trim ring

#### Trim Cone:

Matte silver square trim cone