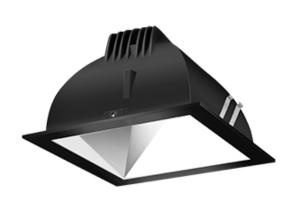

High-end, new construction LED downlights in 6" make installation a breeze when you're framing out a space from the ground up or when you have access from the top of the ceiling. .

Color: Black trim specular silver cone

## Trim Ring:

Black powder coated die cast trim ring

## Trim Cone:

Specular silver square trim cone

## **Aperture Size:**

6" Trim Module