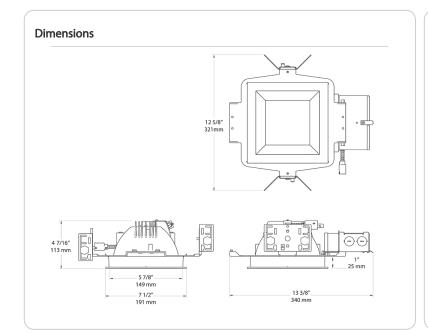

rans-rable-trans-rable-trans-rable-trans-rable-trans-rable-trans-rable-trans-rable-trans-rable-trans-rable-trans-rable-trans-rable-trans-rable-trans-rable-trans-rable-trans-rable-trans-rable-trans-rable-trans-rable-trans-rable-trans-rable-trans-rable-trans-rable-trans-rable-trans-rable-trans-rable-trans-rable-trans-rable-trans-rable-trans-rable-trans-rable-trans-rable-trans-rable-trans-rable-trans-rable-trans-rable-trans-rable-trans-rable-trans-rable-trans-rable-trans-rable-trans-rable-trans-rable-trans-rable-trans-rable-t

## **Buy American Act Compliance:**

RAB values USA manufacturing! Upon request, RAB may be able to manufacture this product to be compliant with the Buy American Act (BAA). Please contact customer service to request a quote for the product to be made BAA compliant.





### **Features**

Butterfly bracket allows mounting with bar stock, "C" channel, 1/2" conduit or nailer bars

Low-profile design allows for installation in ceilings with limited space  $\,$ 

Absolute White 3-step consistency and black body accurate

Nanostructure lens eliminates "hot spots" providing smooth and efficient light

| rdering M | <b>Natrix</b> |                   |                              |                                                                            |                                                                                               |                                             |                                                   |                                |
|-----------|---------------|-------------------|------------------------------|--