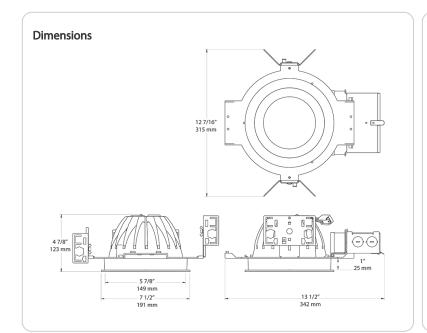

a:rableta:rableta:rableta:rableta:rableta:rableta:rableta:rableta:rableta:rableta:rableta:rableta:rableta:rableta:rableta:rableta:rableta:rableta:rableta:rableta:rableta:rableta:rableta:rableta:rableta:rableta:rableta:rableta:rableta:rableta:rableta:rableta:rableta:rableta:rableta:rableta:rableta:rableta:rableta:rableta:rableta:rableta:rableta:rableta:rableta:rableta:rableta:rableta:rableta:rableta:rableta:rableta:rableta:rableta:rableta:rableta:rableta:rableta:rableta:rableta:rableta:rableta:rableta:rableta:rableta:rableta

# **Buy American Act Compliance:**

RAB values USA manufacturing! Upon request, RAB may be able to manufacture this product to be compliant with the Buy American Act (BAA). Please contact customer service to request a quote for the product to be made BAA compliant.





### **Features**

Butterfly bracket allows mounting with bar stock, "C" channel, 1/2" conduit or nailer bars

Low-profile design allows for installation in ceilings with limited space  $\,$ 

Absolute White 3-step consistency and black body accurate

Nanostructure lens eliminates "hot spots" providing smooth and efficient light

| Ordering M | atrix         |           |                              |                                                                      |                                                                                      |                                             |                                                   |                                                           |
|------------|---------------|-----------|------------------------------|----