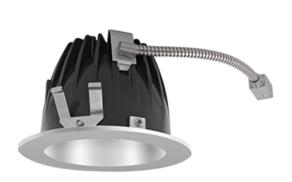

High-end, new construction LED downlights in 6" make installation a breeze when you're framing out a space from the ground up or when you have access from the top of the ceiling. .

Color: Silver trim matte silver cone

## Trim Ring:

Silver powder coated die cast trim ring

### Trim Cone:

Matte silver round trim cone