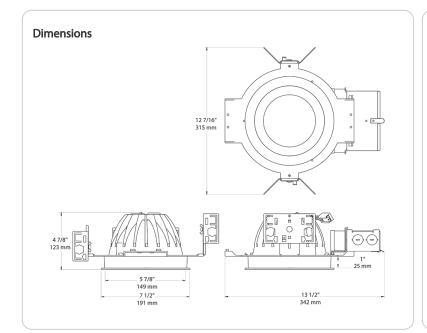

# Color Consistency:

3-step MacAdam Ellipse binning to achieve consistent fixture-to-fixture color

### Other

#### Warranty:

RAB warrants that our LED products will be free from defects in materials and workmanship for a period of five (5) years from the date of delivery to the end user, including coverage of light output, color stability, driver performance and fixture finish. RAB's warranty is subject to all terms and conditions found at <a href="mailto:rabletates">rablighting.com/warranty</a>.

# **Buy American Act Compliance:**

RAB values USA manufacturing! Upon request, RAB may be able to manufacture this product to be compliant with the Buy American Act (BAA). Please contact customer service to request a quote for the product to be made BAA compliant.

# NDLED6RD-80YYHC-B-S





### Features

Butterfly bracket allows mounting with bar stock, "C" channel, 1/2" conduit or nailer bars

Low-profile design allows for installation in ceilings with limited space  $\,$ 

Absolute White 3-step consistency and black body accurate

Nanostructure lens eliminates "hot spots" providing smooth and efficient light

| Ordering M | latrix        |           |                              |                                                                      |                                                                                               |                                             |                                                   |                                      |
|------------|---------------|-----------|------------------------------|--------------------