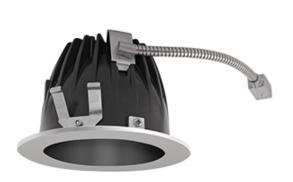

High-end, new construction LED downlights in 6" make installation a breeze when you're framing out a space from the ground up or when you have access from the top of the ceiling. .

Color: Silver trim black cone

# Housing:

Professional-grade, die-cast aluminum construction

### Trim Ring:

Silver powder coated die cast trim ring

### Trim Cone:

Black round trim cone