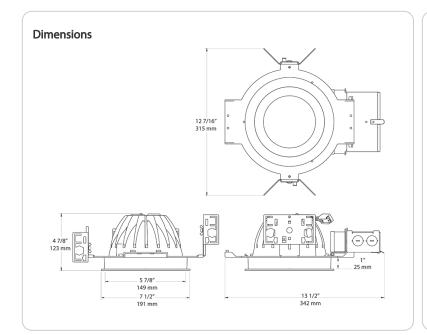

ans-rable-trans-rable-trans-rable-trans-rable-trans-rable-trans-rable-trans-rable-trans-rable-trans-rable-trans-rable-trans-rable-trans-rable-trans-rable-trans-rable-trans-rable-trans-rable-trans-rable-trans-rable-trans-rable-trans-rable-trans-rable-trans-rable-trans-rable-trans-rable-trans-rable-trans-rable-trans-rable-trans-rable-trans-rable-trans-rable-trans-rable-trans-rable-trans-rable-trans-rable-trans-rable-trans-rable-trans-rable-trans-rable-trans-rable-trans-rable-trans-rable-trans-rable-trans-rable-trans-rable-t

### **Buy American Act Compliance:**

RAB values USA manufacturing! Upon request, RAB may be able to manufacture this product to be compliant with the Buy American Act (BAA). Please contact customer service to request a quote for the product to be made BAA compliant.





### Features

Butterfly bracket allows mounting with bar stock, "C" channel, 1/2" conduit or nailer bars

Low-profile design allows for installation in ceilings with limited space  $\,$ 

Absolute White 3-step consistency and black body accurate

Nanostructure lens eliminates "hot spots" providing smooth and efficient light

| Ordering M | atrix         |           |                              |                                                                      |                                                                                               |                                             |                                                   |                                      |
|------------|---------------|-----------|------------------------------|--------------------