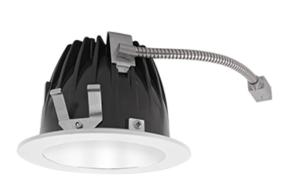

High-end, new construction LED downlights in 6" make installation a breeze when you're framing out a space from the ground up or when you have access from the top of the ceiling.

Color: White trim white cone

#### Housing:

 $Professional-grade, die-cast\ aluminum\ construction$ 

# Trim Ring:

White powder coated die cast trim ring

### Trim Cone:

White round trim cone

## **Easy Installation:**

The EZ-Connector makes installation easy

#### **Junction Box:**

Integral junction box with wiring capacity for Min 90°C supply conductors 4 in 4 out