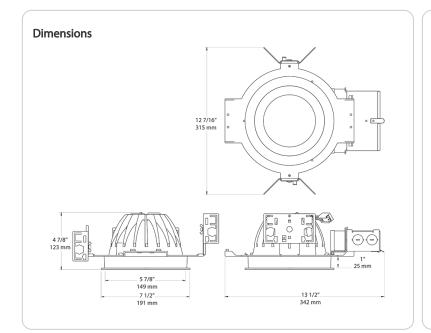

trans-rable-trans-rable-trans-rable-trans-rable-trans-rable-trans-rable-trans-rable-trans-rable-trans-rable-trans-rable-trans-rable-trans-rable-trans-rable-trans-rable-trans-rable-trans-rable-trans-rable-trans-rable-trans-rable-trans-rable-trans-rable-trans-rable-trans-rable-trans-rable-trans-rable-trans-rable-trans-rable-trans-rable-trans-rable-trans-rable-trans-rable-trans-rable-trans-rable-trans-rable-trans-rable-trans-rable-trans-rable-trans-rable-trans-rable-trans-rable-trans-rable-trans-rable-trans-rable-trans-rable-t

# **Buy American Act Compliance:**

RAB values USA manufacturing! Upon request, RAB may be able to manufacture this product to be compliant with the Buy American Act (BAA). Please contact customer service to request a quote for the product to be made BAA compliant.





#### **Features**

Butterfly bracket allows mounting with bar stock, "C" channel, 1/2" conduit or nailer bars

Low-profile design allows for installation in ceilings with limited space  $\,$ 

Absolute White 3-step consistency and black body accurate

Nanostructure lens eliminates "hot spots" providing smooth and efficient light

| rdering M | atrix         |           |                              |                                                                      |                                                                                               |                                             |                                                   |                                      |
|-----------|---------------|-----------|------------------------------|-----------------