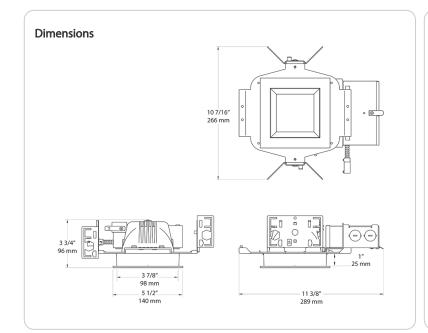

rableta:rableta:rableta:rableta:rableta:rableta:rableta:rableta:rableta:rableta:rableta:rableta:rableta:rableta:rableta:rableta:rableta:rableta:rableta:rableta:rableta:rableta:rableta:rableta:rableta:rableta:rableta:rableta:rableta:rableta:rableta:rableta:rableta:rableta:rableta:rableta:rableta:rableta:rableta:rableta:rableta:rableta:rableta:rableta:rableta:rableta:rableta:rableta:rableta:rableta:rableta:rableta:rableta:rableta:rableta:rableta:rableta:rableta:rableta:rableta:rableta:rableta:rableta:rableta:rableta:rableta

### **Buy American Act Compliance:**

RAB values USA manufacturing! Upon request, RAB may be able to manufacture this product to be compliant with the Buy American Act (BAA). Please contact customer service to request a quote for the product to be made BAA compliant.





### Features

Butterfly bracket allows mounting with bar stock, "C" channel, 1/2" conduit or nailer bars

Low-profile design allows for installation in ceilings with limited space  $\,$ 

Absolute White 3-step consistency and black body accurate

Nanostructure lens eliminates "hot spots" providing smooth and efficient light

| rdering N | <b>l</b> atrix |                   |                              |                                                                      |                                                                                               |                                             |                                                   |                                      |
|-----------|----------------|-------------------|------------------------------|----