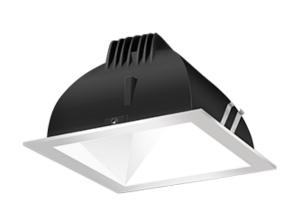

High-end, new construction LED downlights in 4" make installation a breeze when you're framing out a space from the ground up or when you have access from the top of the ceiling. .

Color: Silver trim white cone

## **Trim Component:**

This component must be ordered with New Construction Square Rough-In in order to make a complete fixture. <u>See here for New Construction Square Rough-In.</u>

## Trim Ring:

Silver powder coated die cast trim ring

## Trim Cone:

White square trim cone