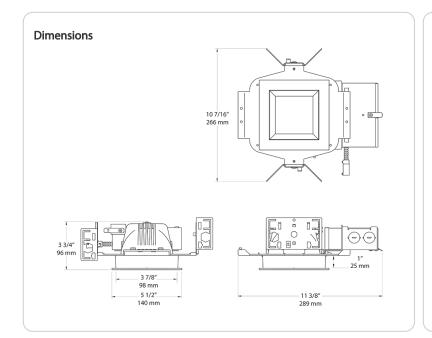

ans-rable-trans-rable-trans-rable-trans-rable-trans-rable-trans-rable-trans-rable-trans-rable-trans-rable-trans-rable-trans-rable-trans-rable-trans-rable-trans-rable-trans-rable-trans-rable-trans-rable-trans-rable-trans-rable-trans-rable-trans-rable-trans-rable-trans-rable-trans-rable-trans-rable-trans-rable-trans-rable-trans-rable-trans-rable-trans-rable-trans-rable-trans-rable-trans-rable-trans-rable-trans-rable-trans-rable-trans-rable-trans-rable-trans-rable-trans-rable-trans-rable-trans-rable-trans-rable-trans-rable-t

### **Buy American Act Compliance:**

RAB values USA manufacturing! Upon request, RAB may be able to manufacture this product to be compliant with the Buy American Act (BAA). Please contact customer service to request a quote for the product to be made BAA compliant.





#### **Features**

Butterfly bracket allows mounting with bar stock, "C" channel, 1/2" conduit or nailer bars

 $Low-profile\ design\ allows\ for\ installation\ in\ ceilings\ with\ limited\ space$ 

Absolute White 3-step consistency and black body accurate

Nanostructure lens eliminates "hot spots" providing smooth and efficient light

| rdering Mat | trix          |                   |                              |                                                                      |                                                                                               |                                             |                                                   |                                                           |
|-------------|---------------|-------------------|-