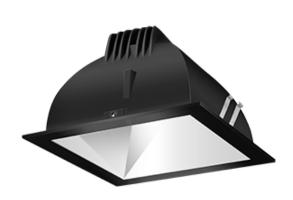

High-end, new construction LED downlights in 4" make installation a breeze when you're framing out a space from the ground up or when you have access from the top of the ceiling.

Color: Black trim matte silver cone

#### Trim Ring:

Black powder coated die cast trim ring

### Trim Cone:

Matte silver square trim cone