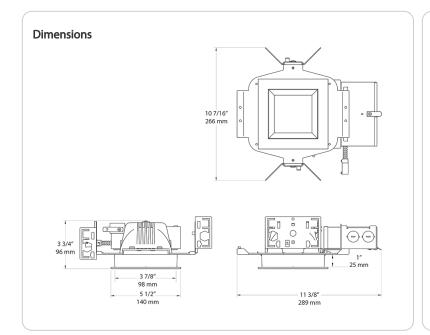

Weight: 1.2 lbs

| Project:     | Туре: |
|--------------|-------|
| Prepared By: | Date: |

| Driver Info |                                                                                                                                                                                                                                                                                                                                                                                                                                                                                                                                                                                                                                                                                                                                                                                                                                                                                                                                                                                                                                                                                                                                                                                                                                                                                                                                                                                                                                                                                                                                                                                                                                                                                                                                                                                                                                                                                                                                                                                                                                                                                                                                | LED Info       |               |  |  |
|-------------|--------------------------------------------------------------------------------------------------------------------------------------------------------------------------------------------------------------------------------------------------------------------------------------------------------------------------------------------------------------------------------------------------------------------------------------------------------------------------------------------------------------------------------------------------------------------------------------------------------------------------------------------------------------------------------------------------------------------------------------------------------------------------------------------------------------------------------------------------------------------------------------------------------------------------------------------------------------------------------------------------------------------------------------------------------------------------------------------------------------------------------------------------------------------------------------------------------------------------------------------------------------------------------------------------------------------------------------------------------------------------------------------------------------------------------------------------------------------------------------------------------------------------------------------------------------------------------------------------------------------------------------------------------------------------------------------------------------------------------------------------------------------------------------------------------------------------------------------------------------------------------------------------------------------------------------------------------------------------------------------------------------------------------------------------------------------------------------------------------------------------------|----------------|---------------|--|--|
| Type        | Sold Separately                                                                                                                                                                                                                                                                                                                                                                                                                                                                                                                                                                                                                                                                                                                                                                                                                                                                                                                                                                                                                                                                                                                                                                                                                                                                                                                                                                                                                                                                                                                                                                                                                                                                                                                                                                                                                                                                                                                                                                                                                                                                                                                | Watts          | N/A           |  |  |
| 120V        | N/A                                                                                                                                                                                                                                                                                                                                                                                                                                                                                                                                                                                                                                                                                                                                                                                                                                                                                                                                                                                                                                                                                                                                                                                                                                                                                                                                                                                                                                                                                                                                                                                                                                                                                                                                                                                                                                                                                                                                                                                                                                                                                                                            | Color Temp     | 3500K (Warm   |  |  |
| 208V        | N/A                                                                                                                                                                                                                                                                                                                                                                                                                                                                                                                                                                                                                                                                                                                                                                                                                                                                                                                                                                                                                                                                                                                                                                                                                                                                                                                                                                                                                                                                                                                                                                                                                                                                                                                                                                                                                                                                                                                                                                                                                                                                                                                            | color remp     | Neutral)      |  |  |
| 240V        | N/A                                                                                                                                                                                                                                                                                                                                                                                                                                                                                                                                                                                                                                                                                                                                                                                                                                                                                                                                                                                                                                                                                                                                                                                                                                                                                                                                                                                                                                                                                                                                                                                                                                                                                                                                                                                                                                                                                                                                                                                                                                                                                                                            | Color Accuracy | 90 CRI        |  |  |
| 277V        | N/A                                                                                                                                                                                                                                                                                                                                                                                                                                                                                                                                                                                                                                                                                                                                                                                                                                                                                                                                                                                                                                                                                                                                                                                                                                                                                                                                                                                                                                                                                                                                                                                                                                                                                                                                                                                                                                                                                                                                                                                                                                                                                                                            | L70 Lifespan   | 100,000 Hours |  |  |
| Input Watts | See Rough-in*                                                                                                                                                                                                                                                                                                                                                                                                                                                                                                                                                                                                                                                                                                                                                                                                                                                                                                                                                                                                                                                                                                                                                                                                                                                                                                                                                                                                                                                                                                                                                                                                                                                                                                                                                                                                                                                                                                                                                                                                                                                                                                                  | Lumens         | N/A           |  |  |
| •           | , and the second | Efficacy       | N/A           |  |  |
|             |                                                                                                                                                                                                                                                                                                                                                                                                                                                                                                                                                                                                                                                                                                                                                                                                                                                                                                                                                                                                                                                                                                                                                                                                                                                                                                                                                                                                                                                                                                                                                                                                                                                                                                                                                                                                                                                                                                                                                                                                                                                                                                                                |                |               |  |  |

# Aperture Size:

4" Trim Module