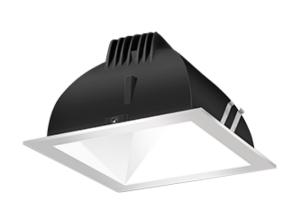

High-end, new construction LED downlights in 4" make installation a breeze when you're framing out a space from the ground up or when you have access from the top of the ceiling. .

Color: Silver trim white cone

# Trim Ring:

Silver powder coated die cast trim ring

# Trim Cone:

White square trim cone