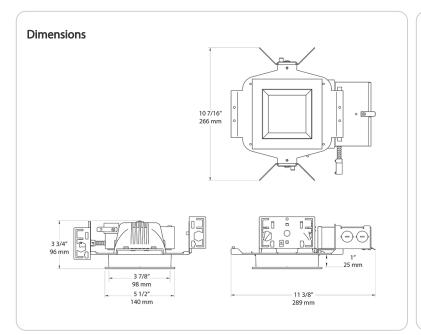

:rableta:rableta:rableta:rableta:rableta:rableta:rableta:rableta:rableta:rableta:rableta:rableta:rableta:rableta:rableta:rableta:rableta:rableta:rableta:rableta:rableta:rableta:rableta:rableta:rableta:rableta:rableta:rableta:rableta:rableta:rableta:rableta:rableta:rableta:rableta:rableta:rableta:rableta:rableta:rableta:rableta:rableta:rableta:rableta:rableta:rableta:rableta:rableta:rableta:rableta:rableta:rableta:rableta:rableta:rableta:rableta:rableta:rableta:rableta:rableta:rableta:rableta:rableta

### **Buy American Act Compliance:**

RAB values USA manufacturing! Upon request, RAB may be able to manufacture this product to be compliant with the Buy American Act (BAA). Please contact customer service to request a quote for the product to be made BAA compliant.

# NDLED4SD-50YYHC-W-S





### Features

Butterfly bracket allows mounting with bar stock, "C" channel, 1/2" conduit or nailer bars

 $Low-profile\ design\ allows\ for\ installation\ in\ ceilings\ with\ limited\ space$ 

Absolute White 3-step consistency and black body accurate

Nanostructure lens eliminates "hot spots" providing smooth and efficient light

| Ordering M | atrix         |                   |                              |                                                                      |                                                                                               |                                             |                                                   |                                      |
|------------|---------------|-------------------|-----------------------------