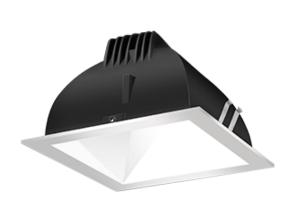

High-end, new construction LED downlights in 4" make installation a breeze when you're framing out a space from the ground up or when you have access from the top of the ceiling. .

Color: Silver trim white cone

# Trim Component:

This component must be ordered with New Construction Square Rough-In in order to make a complete fixture. <u>See here for New Construction Square Rough-In.</u>

## Trim Ring:

Silver powder coated die cast trim ring

# Trim Cone:

White square trim cone