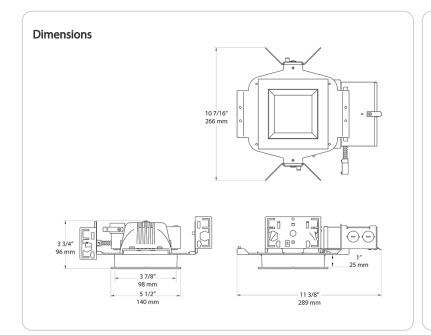

## **Aperture Size:**

4" Trim Module

#### **Junction Box:**

Integral junction box with wiring capacity for Min 90°C supply conductors 4 in 4 out