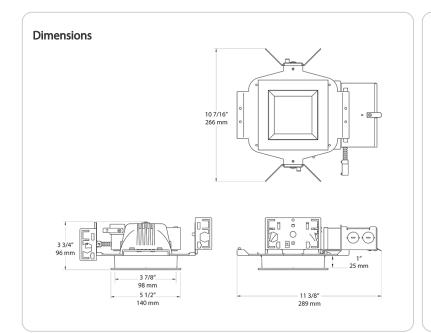

s**

# Color Consistency:

3-step MacAdam Ellipse binning to achieve consistent fixture-to-fixture color

#### Other

#### Warranty:

RAB warrants that our LED products will be free from defects in materials and workmanship for a period of five (5) years from the date of delivery to the end user, including coverage of light output, color stability, driver performance and fixture finish. RAB's warranty is subject to all terms and conditions found at <a href="mailto:rabletates">rabletates</a> warranty.

## **Buy American Act Compliance:**

RAB values USA manufacturing! Upon request, RAB may be able to manufacture this product to be compliant with the Buy American Act (BAA). Please contact customer service to request a quote for the product to be made BAA compliant.

# NDLED4SD-50YNHC-B-S





#### **Features**

Butterfly bracket allows mounting with bar stock, "C" channel, 1/2" conduit or nailer bars

 $Low-profile\ design\ allows\ for\ installation\ in\ ceilings\ with\ limited\ space$ 

Absolute White 3-step consistency and black body accurate

Nanostructure lens eliminates "hot spots" providing smooth and efficient light

| Ordering M | latrix        |                   |                              |                                                                      |                                                                                      |                                             |                                                   |                                      |
|------------|---------------|-------------------|------------------------------|--