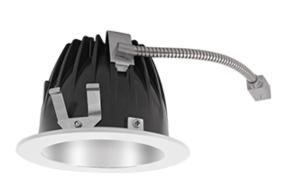

High-end, new construction LED downlights in 4" make installation a breeze when you're framing out a space from the ground up or when you have access from the top of the ceiling.

Color: White trim matte silver cone

## Trim Ring:

White powder coated die cast trim ring

### Trim Cone:

Matte silver round trim cone