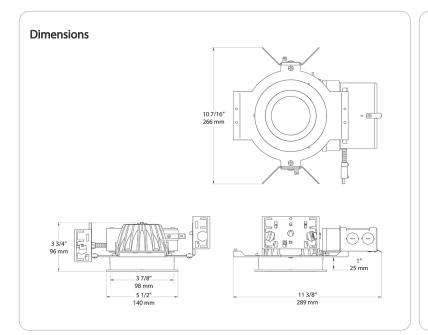

## Color Consistency:

3-step MacAdam Ellipse binning to achieve consistent fixture-to-fixture color

#### Other

#### Warranty:

RAB warrants that our LED products will be free from defects in materials and workmanship for a period of five (5) years from the date of delivery to the end user, including coverage of light output, color stability, driver performance and fixture finish. RAB's warranty is subject to all terms and conditions found at <a href="mailto:rabletate">rablighting.com/warranty</a>.

#### **Buy American Act Compliance:**

RAB values USA manufacturing! Upon request, RAB may be able to manufacture this product to be compliant with the Buy American Act (BAA). Please contact customer service to request a quote for the product to be made BAA compliant.

# NDLED4RD-WYN-M-W





#### **Features**

Butterfly bracket allows mounting with bar stock, "C" channel, 1/2" conduit or nailer bars

Low-profile design allows for installation in ceilings with limited space

Absolute White 3-step consistency and black body accurate

Nanostructure lens eliminates "hot spots" providing smooth and efficient light

| Ordering Matrix |               |           |                              |                                                                      |                                                                                      |                                             |                                                   |                                                           |  |
|-----------------|---------------|-----------|----------------------------