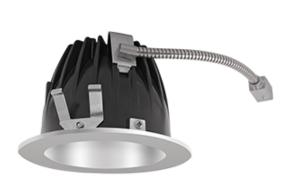

High-end, new construction LED downlights in 4" make installation a breeze when you're framing out a space from the ground up or when you have access from the top of the ceiling.

Color: Silver trim matte silver cone

# Trim Component:

This component must be ordered with New Construction Round Rough-In in order to make a complete fixture. <u>See here for New Construction Round Rough-In.</u>

## Housing:

 $Professional-grade, die-cast\ aluminum\ construction$ 

# Trim Ring:

Silver powder coated die cast trim ring

# Trim Cone:

Matte silver round trim cone

# **Easy Installation:**

The EZ-Connector makes installation easy