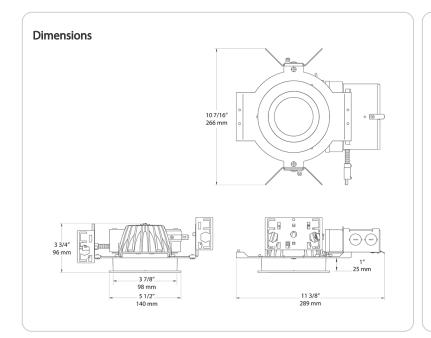

# **Aperture Size:**

4" Trim Module

#### **Junction Box:**

Integral junction box with wiring capacity for Min 90°C supply conductors 4 in 4 out