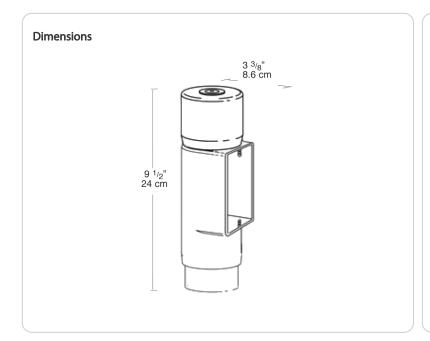

| Project:     | Туре: |
|--------------|-------|
| Prepared By: | Date: |

Mighty Post Adapter section lets you install an In-Use Outlet or most other rectangular covers on a Mighty Post. Adapter made from tough ABS. Post top and blank plate in matching color supplied. Fits 2 1/2" pipe for a DIY post. Cap and close up plug supplied.