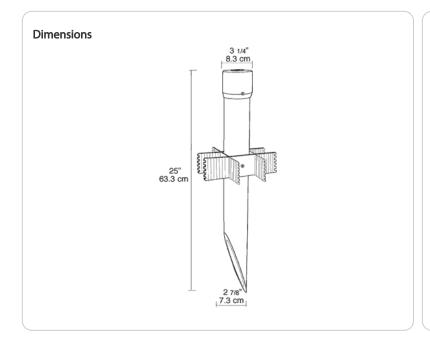

| Project:     | Туре: |
|--------------|-------|
| Prepared By: | Date: |

Extra long 25" PVC mounting post for ground mounted HID landscape lighting. Perfect for heavier HPS and Metal Halide Floodlights. Post is 2 1/2" pipe (2 7/8" O.D.) In-ground stabilizing grid included.