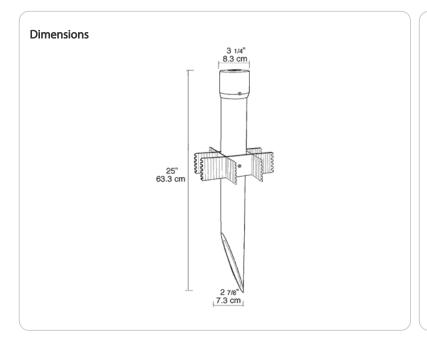

MP25A

| NO IMAGE AVAILABLE |  |
|--------------------|--|
|                    |  |

| Project:     | Туре: |
|--------------|-------|
| Prepared By: | Date: |

Extra long 25" PVC mounting post for ground mounted HID landscape lighting. Perfect for heavier HPS and Metal Halide Floodlights. Post is 2 1/2" pipe (2 7/8" O.D.) In-ground stabilizing grid included.