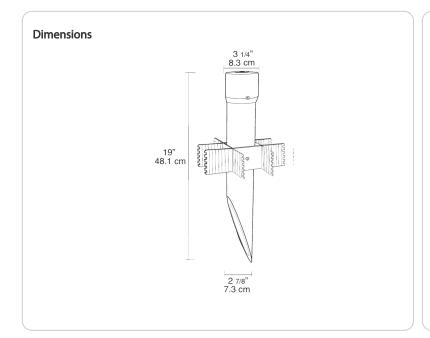

MP19VG

|  | ΝO | IMAGE | AVAII | LABLE |
|--|----|-------|-------|-------|
|--|----|-------|-------|-------|

| Project:     | Туре: |
|--------------|-------|
| Prepared By: | Date: |

Sturdy 19" PVC mounting post for ground mounted landscape lighting. Perfect for Lawn Lights, PAR-38 and Quartz Floods. Post is 2 1/2" pipe (2 7/8" O.D.) In-ground stabilizing grid. included.