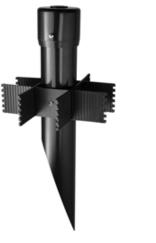

Project: Type:

Prepared By: Date:

Sturdy 19" PVC mounting post for ground mounted landscape lighting. Perfect for Lawn Lights, PAR-38 and Quartz Floods. Post is 2 1/2" pipe (2 7/8" O.D.) In-ground stabilizing grid. included.

#### **Features**

Rugged extruded PVC pipe

Sturdy "Ground Grabber" stabilizer with teeth and ribs for maximum stability

Also available a 19" PVC post and an extra rugged Die cast aluminum cap for heavier HID floods

1/2" threaded hole fits standard floodlights & lawn lights

Thick wall PVC post with molded-in color

Post Adapter lets you add outlets and sensors