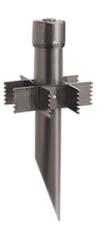

Project: Type:

Prepared By: Date:

Sturdy 19" PVC mounting post for ground mounted landscape lighting. Perfect for Lawn Lights, PAR-38 and Quartz Floods. Post is 2 1/2" pipe (2 7/8" O.D.) In-ground stabilizing grid. included.

#### **Features**

Rugged extruded PVC pipe

Sturdy "Ground Grabber" stabilizer with teeth and ribs for maximum stability

Also available a 19" PVC post and an extra rugged Die cast aluminum cap for heavier HID floods

1/2" threaded hole fits standard floodlights & lawn lights

Thick wall PVC post with molded-in color

Post Adapter lets you add outlets and sensors