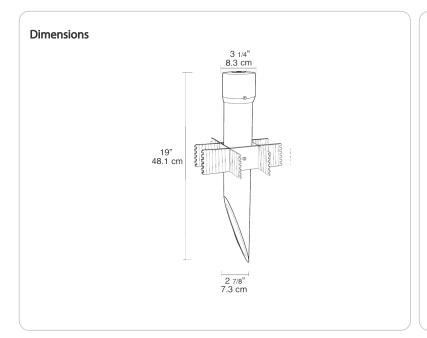

Project: Type:

Prepared By: Date:

Sturdy 19" PVC mounting post for ground mounted landscape lighting. Perfect for Lawn Lights, PAR-38 and Quartz Floods. Post is 2 1/2" pipe (2 7/8" O.D.) In-ground stabilizing grid. included.