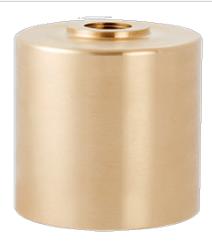

Accessorize your LFLED5 Brass with 2" or 3" brass Mighty Post cap or a corrosion proof brass junction box.

Color: Brass

Weight: 2.1 lbs

| Project:     | Туре: |
|--------------|-------|
| Prepared By: | Date: |

### Material:

Brass