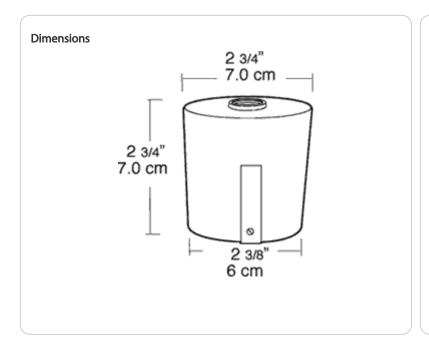

FLED5 Brass with 2" or 3" brass Mighty Post cap or a corrosion proof brass junction box.

Color: Brass

Weight: 2.1 lbs

| Project:     | Туре: |
|--------------|-------|
| Prepared By: | Date: |

# **Technical Specifications**

### Compliance

### UL Listed:

Suitable for wet locations. Fixtures with ground wire must be used.

#### Construction

# **Post Materials:**

UL Schedule 40 PVC pipe

# Set Screw:

Locks cap to post and prevents rotation

### Fits Pipe:

2"

### Pipe O.D.:

2 3/8

### Material:

Brass

#### Other

### **Buy American Act Compliance:**

RAB values USA manufacturing! Upon request, RAB may be able to manufacture this product to be compliant with the Buy American Act (BAA). Please contact customer service to request a quote for the product to be made BAA compliant.





#### **Features**

- 100% non-rusting, non-corroding brass will naturally patina over time 100,000-hour LED lifespan
- 5-Year, No-Compromise Warranty