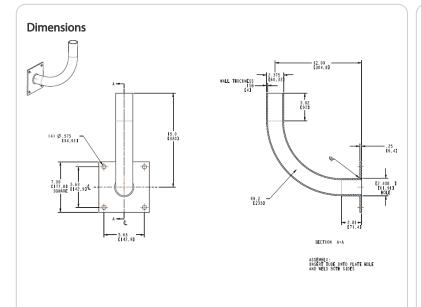

#### **Bullhorns:**

1 Tenon for slip fitters. Curved bracket. Bullhorns fit 2 3/8" (6cm) O.D. tenons and accommodate 2 3/8" (6cm) slip fitters. Steel tubing.150" and.200" thick welded with (4) 3/8" bolts for securing to pole.

#### **Slipfitters & Wall Brackets:**

3/16" thick steel with 1/2" nuts and bolts