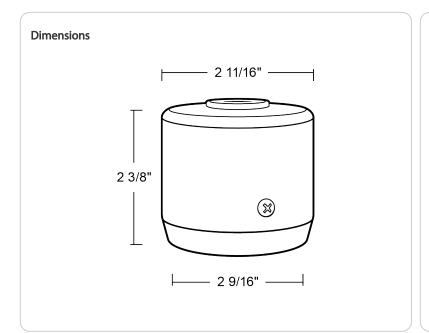

-----------------|--------------|-------|
| NO IMAGE AVAILABLE | Prepared By: | Date: |
|                    |              |       |

| Technical: | pecifi | cations |
|------------|--------|---------|
|------------|--------|---------|

# Compliance

# **UL Listed:**

Suitable for wet locations. Fixtures with ground wire must be used.

### Construction

# **Post Materials:**

UL Schedule 40 PVC pipe

# Set Screw:

Locks cap to post and prevents rotation

# Fits Pipe:

2"

# Pipe O.D.:

2 3/8

# Material:

PVC

#### Other

### **Buy American Act Compliance:**

RAB values USA manufacturing! Upon request, RAB may be able to manufacture this product to be compliant with the Buy American Act (BAA). Please contact customer service to request a quote for the product to be made BAA compliant.





#### **Features**

Set screw locks cap to post

1/2" threaded hole fits standard floodlights & lawn lights

Internal seal provides weatherproof fit

Thick wall PVC post with molded-in color

Can be used with Post Adapter an option that lets you add outlets and sensors