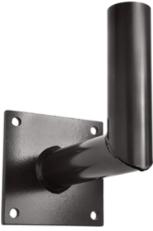

Bullhorn bracket safely supports HID floodlights. Great with Floodzilla, Megaflood and Flexflood models.

Color: Bronze

Weight: 10.7 lbs

| Project:     | Туре: |
|--------------|-------|
| Prepared By: | Date: |

#### **Bullhorns:**

1 Tenon for slip fitters. Right angle bracket. Bullhorns fit 2 3/8" (6cm) O.D. tenons and accommodate 2 3/8" (6cm) slip fitters. Steel tubing.150" and.200" thick welded with (4) 3/8" bolts for securing to pole.

### **Slipfitters & Wall Brackets:**

3/16" thick steel with 1/2" nuts and bolts

### **Features**

Easy, secure floodlight mounting Double Reinforced weld joints