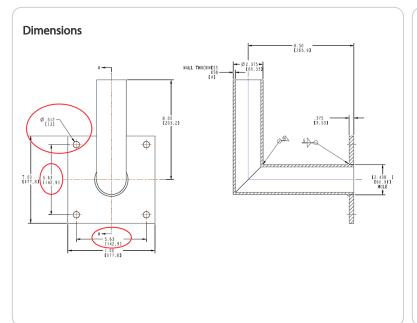

#### **Bullhorns:**

1 Tenon for slip fitters. Right angle bracket. Bullhorns fit 2 3/8" (6cm) O.D. tenons and accommodate 2 3/8" (6cm) slip fitters. Steel tubing.150" and.200" thick welded with (4) 3/8" bolts for securing to pole.

### **Slipfitters & Wall Brackets:**

3/16" thick steel with 1/2" nuts and bolts