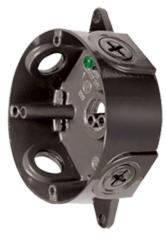

Die cast aluminum wiring box with ground screw, and two sturdy lugs for wall or ceiling mounting. Supplied with four color matched close-up plugs.

Color: Natural

Weight: 0.4 lbs

| Project:     | Туре: |
|--------------|-------|
| Prepared By: | Date: |

### **Box Material:**

Precision die cast aluminum

# Screws:

10-24 Stainless steel Round Head Phillips/slotted

# 10-24 Green corrosion protected steel slotted washer head screw provided in pre-tapped hole

### **Features**

Stainless steel screws

Green hex slotted washer head ground screw in pre-tapped hole

Heavy die cast aluminum

Close-up plugs allow Phillips or slotted screwdrivers for easy installation