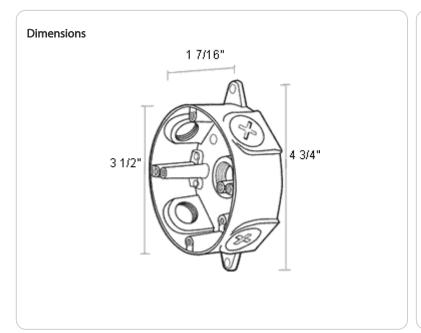

up plugs.

Color: Natural

Weight: 0.4 lbs

| Project:     | Туре: |
|--------------|-------|
| Prepared By: | Date: |

# **Technical Specifications**

# Compliance

# UL Listed:

Suitable for wet locations

#### Construction

### **Box Material:**

Precision die cast aluminum

# Screws:

10-24 Stainless steel Round Head Phillips/slotted

#### **Ground Screw:**

# 10-24 Green corrosion protected steel slotted washer head screw provided in pre-tapped hole

# **Box Diameter:**

3"

# Side Hole Thread Size:

3/4"

#### Other

### **Buy American Act Compliance:**

RAB values USA manufacturing! Upon request, RAB may be able to manufacture this product to be compliant with the Buy American Act (BAA). Please contact customer service to request a quote for the product to be made BAA compliant.





### **Features**

Stainless steel screws

Green hex slotted washer head ground screw in pre-tapped hole

Heavy die cast aluminum

Close-up plugs allow Phillips or slotted screwdrivers for easy installation