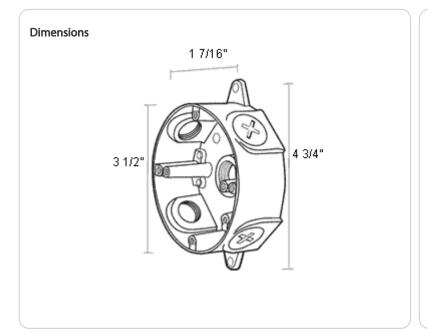

olor: Natural

Weight: 0.4 lbs

| Project:     | Туре: |
|--------------|-------|
| Prepared By: | Date: |

# **Technical Specifications**

## Compliance

## UL Listed:

Suitable for wet locations

#### Construction

## **Box Material:**

Precision die cast aluminum

## Screws:

10-24 Stainless steel Round Head Phillips/slotted

## **Ground Screw:**

# 10-24 Green corrosion protected steel slotted washer head screw provided in pre-tapped hole

## **Box Diameter:**

3"

## Side Hole Thread Size:

1/2"

#### Other

## **Buy American Act Compliance:**

RAB values USA manufacturing! Upon request, RAB may be able to manufacture this product to be compliant with the Buy American Act (BAA). Please contact customer service to request a quote for the product to be made BAA compliant.

**LRTC** 





## **Features**

- Stainless steel screws
- Green hex slotted washer head ground screw in pre-tapped hole
- Heavy die cast aluminum
- Close-up plugs allow Phillips or slotted screwdrivers for easy installation