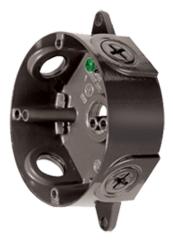

Die cast aluminum wiring box with ground screw, and two sturdy lugs for wall or ceiling mounting. Supplied with four color matched close-up plugs.

Color: Natural

Weight: 0.4 lbs

| Project:     | Туре: |
|--------------|-------|
| Prepared By: | Date: |

## **Box Material:**

Precision die cast aluminum

## Screws:

10-24 Stainless steel Round Head Phillips/slotted

## **Ground Screw:**

# 10-24 Green corrosion protected steel slotted washer head screw provided in pre-tapped hole

## **Box Diameter:**

3"

## **Features**

- Stainless steel screws
- Green hex slotted washer head ground screw in pre-tapped hole
- Heavy die cast aluminum
- Close-up plugs allow Phillips or slotted screwdrivers for easy installation