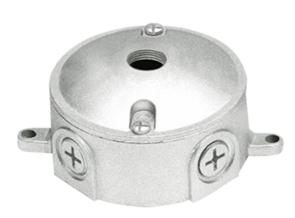

Project: Type:

Prepared By: Date:

Die cast aluminum wiring box with weatherproof gasket, ground screw, and two sturdy lugs for wall or ceiling mounting.

Color: Natural

Weight: 0.6 lbs

### **Box Material:**

Precision die cast aluminum

### Gaskets:

1/8" thick closed cell EPDM Foam for long lasting seal that won't crumple or break

#### Screws:

10-24 Stainless steel Round Head Phillips/slotted

### **Ground Screw:**

# 10-24 Green corrosion protected steel slotted washer head screw provided in pre-tapped hole