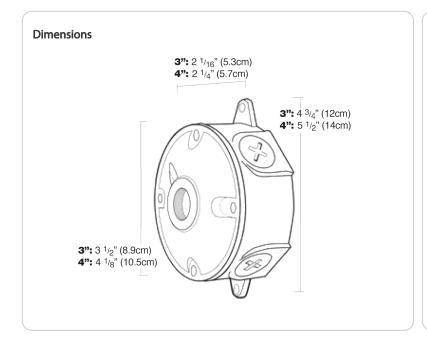

## **Technical Specifications**

### Compliance

# UL Listed:

Suitable for wet locations

#### Construction

### **Box Material:**

Precision die cast aluminum

### Gaskets:

1/8" thick closed cell EPDM Foam for long lasting seal that won't crumple or break

#### Screws:

10-24 Stainless steel Round Head Phillips/slotted

### **Ground Screw:**

# 10-24 Green corrosion protected steel slotted washer head screw provided in pre-tapped hole

### **Box Diameter:**

3"

#### Side Holes:

4 holes with 3/4" thread size

### Other

## **Buy American Act Compliance:**

RAB values USA manufacturing! Upon request, RAB may be able to manufacture this product to be compliant with the Buy American Act (BAA). Please contact customer service to request a quote for the product to be made BAA compliant.





### Features

Stainless steel screws

Green hex slotted washer head ground screw in pre-tapped hole

Heavy die cast aluminum

Close-up plugs allow Phillips or slotted screwdrivers for easy installation

1/8" thick weather seal gasket is closed cell foam rubber for long lasting seal that won't crumble or break