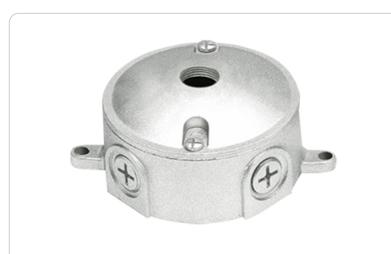

# RAB

Die cast aluminum wiring box with weatherproof gasket, ground screw, and two sturdy lugs for wall or ceiling mounting.

Color: Natural

Weight: 0.6 lbs

| Project:     | Туре: |
|--------------|-------|
| Prepared By: | Date: |

#### Construction

**Box Material:** Precision die cast aluminum

#### Gaskets:

1/8" thick closed cell EPDM Foam for long lasting seal that won't crumple or break

Screws:

10-24 Stainless steel Round Head Phillips/slotted

Ground Screw:

# 10-24 Green corrosion protected steel slotted washer head screw provided in pre-tapped hole

**Box Diameter:** 

3"

Side Holes:

4 holes with 1/2" thread size

### Features

Stainless steel screws

Green hex slotted washer head ground screw in pre-tapped hole

Heavy die cast aluminum

Close-up plugs allow Phillips or slotted screwdrivers for easy installation

1/8" thick weather seal gasket is closed cell foam rubber for long lasting seal that won't crumble or break