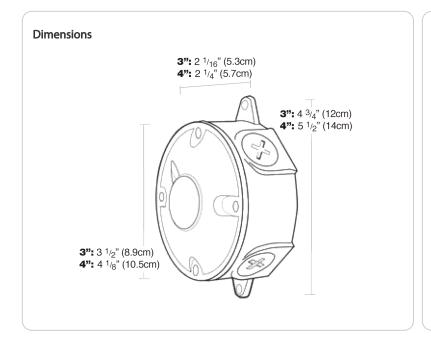

**Technical Specifications**

# Compliance

# UL Listed:

Suitable for wet locations

#### Construction

### **Box Material:**

Precision die cast aluminum

## Gaskets:

1/8" thick closed cell EPDM Foam for long lasting seal that won't crumple or break

### Screws:

10-24 Stainless steel Round Head Phillips/slotted

## **Ground Screw:**

# 10-24 Green corrosion protected steel slotted washer head screw provided in pre-tapped hole

## **Box Diameter:**

3'

#### Side Hole Thread Size:

4 holes with 3/4" thread size

# Other

# **Buy American Act Compliance:**

RAB values USA manufacturing! Upon request, RAB may be able to manufacture this product to be compliant with the Buy American Act (BAA). Please contact customer service to request a quote for the product to be made BAA compliant.





## **Features**

Stainless steel screws

Green hex slotted washer head ground screw in pre-tapped hole

Heavy die cast aluminum

Close-up plugs allow Phillips or slotted screwdrivers for easy installation

1/8" thick weather seal gasket is closed cell foam rubber for long lasting seal that won't crumble or break