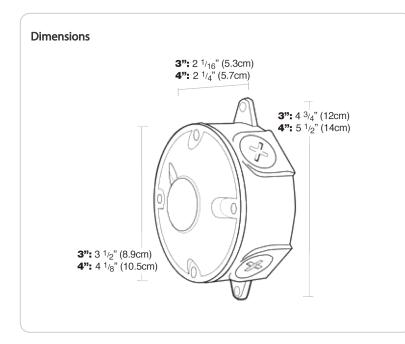

# 10-24 Green corrosion protected steel slotted washer head screw provided in pre-tapped hole

**Box Diameter:** 

3"

#### Side Hole Thread Size:

4 holes with 1/2" thread size

| Project:     | Туре: |
|--------------|-------|
| Prepared By: | Date: |