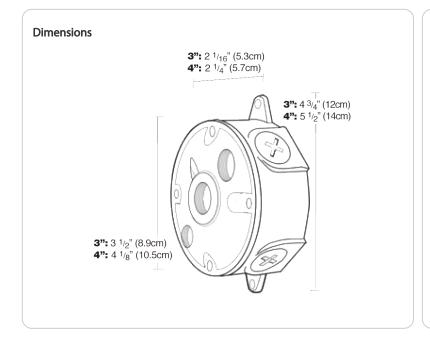

## **Box Diameter:**

3'

#### Side Hole Thread Size:

4 holes with 3/4" thread size