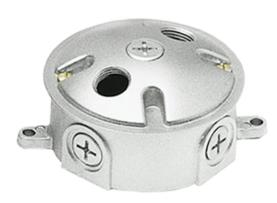

| Project:     | Туре: |
|--------------|-------|
| Prepared By: | Date: |

Die cast aluminum wiring box with weatherproof gasket, ground screw, and two sturdy lugs for wall or ceiling mounting. Die cast aluminum cover with three 1/2" holes supplied with 2 stainless steel screws and one close-up plug.

## **Features**

Stainless steel screws

Green hex slotted washer head ground screw in pre-tapped hole

Heavy die cast aluminum

Close-up plugs allow Phillips or slotted screwdrivers for easy installation

1/8" thick weather seal gasket is closed cell foam rubber for long lasting seal that won't crumble or break