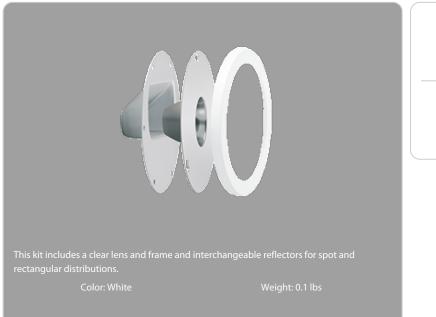

#### **Included Parts:**

This kit of parts includes a clear glass lens, frame, rectangular reflector and spot reflector