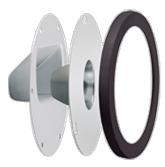

# **LRFGNLEDA**

| Project:     | Туре: |
|--------------|-------|
| Prepared By: | Date: |

This kit includes a clear lens and frame and interchangeable reflectors for spot and rectangular distributions.

### **Included Parts:**

This kit of parts includes a clear glass lens, frame, rectangular reflector and spot reflector