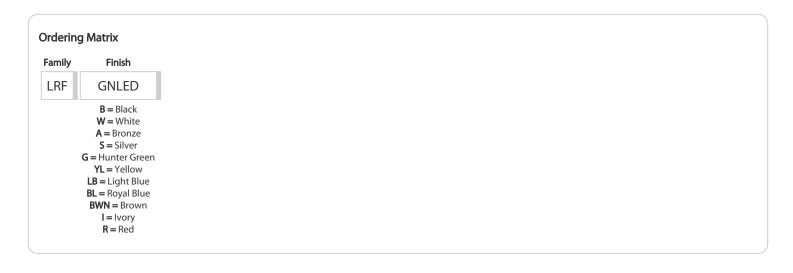

# **LRFGNLEDA**

| Project:     | Туре: |
|--------------|-------|
| Prepared By: | Date: |

This kit includes a clear lens and frame and interchangeable reflectors for spot and rectangular distributions.

Color: Bronze

Weight: 0.1 lbs