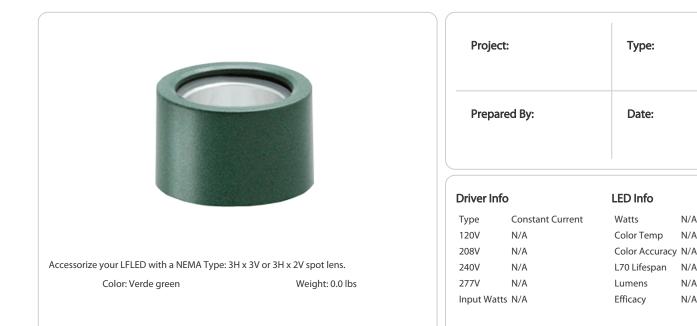

#### Optical

LNSLFLED with NEMA Type: 3000K: NEMA Type 3H x 3V 4000K: NEMA Type 3H x 3V 4800K: NEMA Type 3H x 2V

#### Lens:

Microprismatic diffusion lens for smooth and even light distribution

#### Housing:

Precision die-cast aluminum housing

#### Finish:

Formulated for high durability and long-lasting color

#### Compatibility:

Compatible with LFLED8 and LFLED4LV.