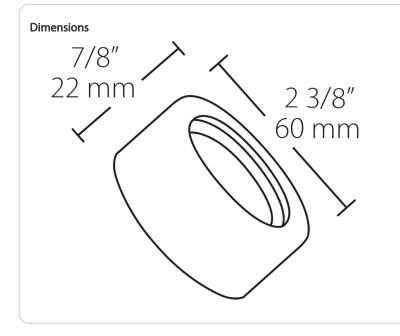

## LNSLFLED8VG

# DAR

N/A

N/A

N/A

N/A

N/A



### **Technical Specifications**

#### Optical

LNSLFLED with NEMA Type: 3000K: NEMA Type 3H x 3V 4000K: NEMA Type 3H x 3V 4800K: NEMA Type 3H x 2V

#### Construction

#### Lens:

Microprismatic diffusion lens for smooth and even light distribution

#### Housing:

Precision die-cast aluminum housing

#### Finish:

Formulated for high durability and long-lasting color

#### Other

#### Compatibility:

Compatible with LFLED8 and LFLED4LV.

#### **Buy American Act Compliance:**

RAB values USA manufacturing! Upon request, RAB may be able to manufacture this product to be compliant with the Buy American Act (BAA). Please contact customer service to request a quote for the product to be made BAA compliant.

## LNSLFLED8VG





### Features

Microprismatic diffusion lens for smooth and even light distribution

Precision die-cast aluminum housing

5-Year, No-Compromise Warranty