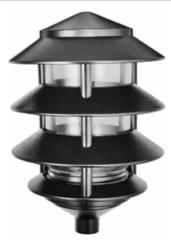

Hood or Baffle cut down on unnecessary glare and are designed to attach to floodlights. Die formed aluminum. Mounting hardware supplied. Easy field installation.

Color: Bronze

Weight: 5.7 lbs

| Project:     | Туре: |
|--------------|-------|
| Prepared By: | Date: |

# **Technical Specifications**

## Construction

## Lens and Frame:

Replacement lens and frame for the RAB Megaflood

### Other

## **Buy American Act Compliance:**

RAB values USA manufacturing! Upon request, RAB may be able to manufacture this product to be compliant with the Buy American Act (BAA). Please contact customer service to request a quote for the product to be made BAA compliant.