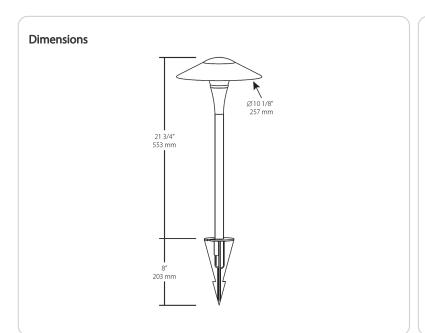

## Mounting:

18" stem with 1/2" NPS thread on both ends. Mounts to sturdy plastic pike to ground mount (included).

# Features Compatible with 12VAC systems Includes 8" ground spike 100,000-Hour lifespan

| Orderi | Ordering Matrix                               |           |                       |                                    |                                                          |  |
|--------|-----------------------------------------------|-----------|-----------------------|------------------------------------|----------------------------------------------------------|--|
| Family | Tiers                                         | LED       | Wattage               | Color Temp                         | Finish                                                   |  |
| LL     | 1                                             | LED       | 6LV                   | YY                                 | W                                                        |  |
|        | FC = Full Cutoff<br>1 = 1 Tier<br>2 = 2 Tiers | LED = LED | <b>6LV</b> = 6W 12VAC | <b>YY =</b> 2700K Residential Warm | A = Bronze B = Black D = Sand W = White VG = Verde Green |  |