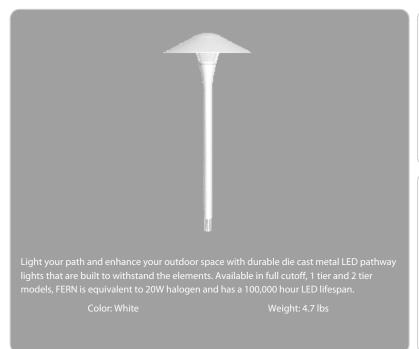

# Features Compatible with 12VAC systems Includes 8" ground spike 100,000-Hour lifespan

| Orderi | Ordering Matrix                               |           |                       |                                    |                                                          |  |
|--------|-----------------------------------------------|-----------|-----------------------|------------------------------------|----------------------------------------------------------|--|
| Family | Tiers                                         | LED       | Wattage               | Color Temp                         | Finish                                                   |  |
| LL     | 1                                             | LED       | 6LV                   | YY                                 | W                                                        |  |
|        | FC = Full Cutoff<br>1 = 1 Tier<br>2 = 2 Tiers | LED = LED | <b>6LV</b> = 6W 12VAC | <b>YY =</b> 2700K Residential Warm | A = Bronze B = Black D = Sand W = White VG = Verde Green |  |