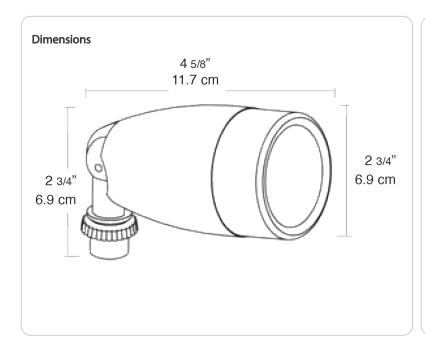

# RAB

Premium PAR38 Flood with large, molded high temperature black silicone gasket that totally seals lamp. Die cast aluminum housing. EZ Locknut. Suitable for mounting within 4' of the ground. PAR38 or PAR20, 150 Watt max. Lamp not supplied.

#### Swivels:

Fully adjustable with sure-grip locknuts. 1/2" NPS threaded arm with locking swivel fits all standard mounting covers.