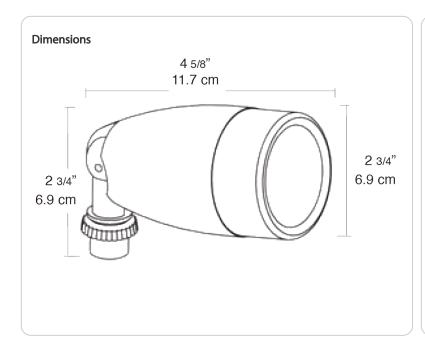

Color: Silver gray

Weight: 0.8 lbs

| Project:<br>Prepared By: |       | Type:<br>Date:  |     |  |
|--------------------------|-------|-----------------|-----|--|
|                          |       |                 |     |  |
| Lamp Info                |       | Ballast In      | fo  |  |
| Туре                     | PAR20 | Туре            | N/A |  |
| Watts                    | 150W  | 120V            | N/A |  |
| Shape/Size               | N/A   | 208V            | N/A |  |
| Base                     | N/A   | 240V            | N/A |  |
| ANSI                     | N/A   | 277V            | N/A |  |
| Hours                    | 2,500 | Input Watts N/A |     |  |
| Lamp Lumens N/A          |       |                 |     |  |
| Efficacy                 | N/A   |                 |     |  |