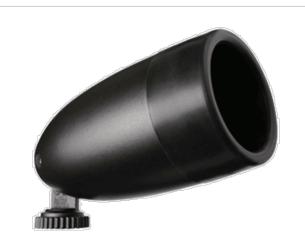

# RAB

Premium PAR38 Flood with large, molded high temperature black silicone gasket that totally seals lamp. Die cast aluminum housing. EZ Locknut. Suitable for mounting within 4' of the ground. PAR38 or PAR20, 150 Watt max. Lamp not supplied.

#### Features

Molded, high temperature silicone gasket

EZ Grip locknut matches fixture finish and can be adjusted with fingers, pliers or a screwdriver

Rugged heavy sand die cast aluminum housing with durable powder coating

Sockets have all copper current carrying components

Fully adjustable swivel with sure-grip locks

Mounting arms have 1/2" threads