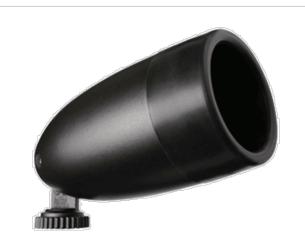

# RAB

Premium PAR38 Flood with large, molded high temperature black silicone gasket that totally seals lamp. Die cast aluminum housing. EZ Locknut. Suitable for mounting within 4' of the ground. PAR38 or PAR20, 150 Watt max. Lamp not supplied.

Color: Black

Weight: 0.8 lbs

| Project:<br>Prepared By: |       | Type:<br>Date:  |              |  |
|--------------------------|-------|-----------------|--------------|--|
|                          |       |                 |              |  |
| Lamp Info                |       | Ballast I       | Ballast Info |  |
| Туре                     | PAR20 | Туре            | N/A          |  |
| Watts                    | 150W  | 120V            | N/A          |  |
| Shape/Size               | N/A   | 208V            | N/A          |  |
| Base                     | N/A   | 240V            | N/A          |  |
| ANSI                     | N/A   | 277V            | N/A          |  |
| Hours                    | 2,500 | Input Watts N/A |              |  |
| Lamp Lumens N/A          |       |                 |              |  |
| Efficacy                 | N/A   |                 |              |  |