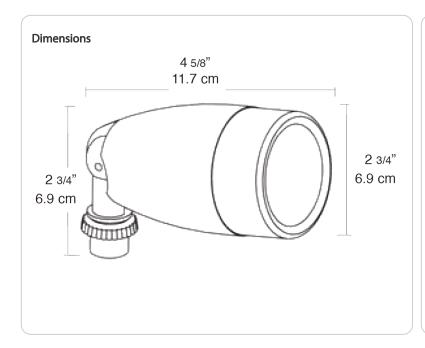

Color: Black

Weight: 0.8 lbs

| Project:<br>Prepared By: |       | Type:<br>Date:  |              |  |
|--------------------------|-------|-----------------|--------------|--|
|                          |       |                 |              |  |
| Lamp Info                |       | Ballast I       | Ballast Info |  |
| Туре                     | PAR20 | Туре            | N/A          |  |
| Watts                    | 150W  | 120V            | N/A          |  |
| Shape/Size               | N/A   | 208V            | N/A          |  |
| Base                     | N/A   | 240V            | N/A          |  |
| ANSI                     | N/A   | 277V            | N/A          |  |
| Hours                    | 2,500 | Input Watts N/A |              |  |
| Lamp Lumens N/A          |       |                 |              |  |
| Efficacy                 | N/A   |                 |              |  |