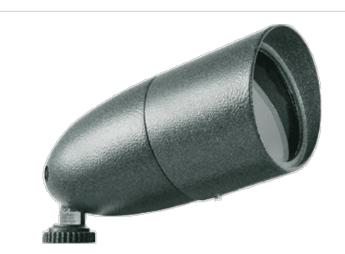

# RAB

PAR16 floodlight with die cast aluminum housing, integral glare shield and tempered lens. Sleek good looks with minimal size. Supplied with 6" leads and ground wire. Medium base PAR16 lamp, 60 Watt max. Lamp not supplied.

Color: Verde green

Weight: 0.9 lbs

| Project:<br>Prepared By: |            | Type:<br>Date: |                 |  |
|--------------------------|------------|----------------|-----------------|--|
|                          |            |                |                 |  |
| Lamp Info                |            | Ballast Info   |                 |  |
| Туре                     | PAR16      | Туре           | N/A             |  |
| Watts                    | 60W        | 120V           | N/A             |  |
| Shape/Size               | N/A        | 208V           | N/A             |  |
| Base                     | N/A        | 240V           | N/A             |  |
| ANSI                     | N/A        | 277V           | N/A             |  |
| Hours                    | 2,000      | Input Wat      | Input Watts N/A |  |
| Lamp Lume                | ens 650 lm |                |                 |  |

#### Swivels:

1/2" NPS threaded arm with serrated locking swivel fits all standard mounting boxes. EZ Grip locknuts color matched to fixture.

Housings:

Precision die-cast aluminum

#### Features

Rugged die cast aluminum housing with polyester powder coat finish

Deep Glare Shield

weatherproof lens and gasket

"O" Ring seal for full weather protection

No-rust brass & stainless steel external hardware