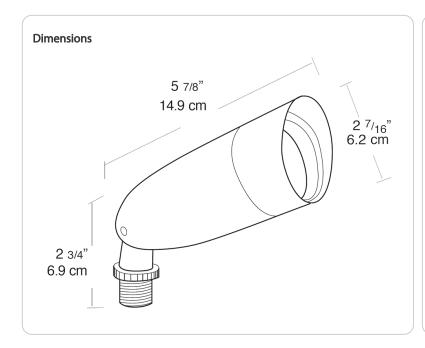

# RAB

PAR16 floodlight with die cast aluminum housing, integral glare shield and tempered lens. Sleek good looks with minimal size. Supplied with 6" leads and ground wire. Medium base PAR16 lamp, 60 Watt max. Lamp not supplied.

Color: Verde green

Weight: 0.9 lbs

| Project:<br>Prepared By: |            | Type:<br>Date: |                 |  |
|--------------------------|------------|----------------|-----------------|--|
|                          |            |                |                 |  |
| Lamp Info                |            | Ballast Info   |                 |  |
| Туре                     | PAR16      | Туре           | N/A             |  |
| Watts                    | 60W        | 120V           | N/A             |  |
| Shape/Size               | N/A        | 208V           | N/A             |  |
| Base                     | N/A        | 240V           | N/A             |  |
| ANSI                     | N/A        | 277V           | N/A             |  |
| Hours                    | 2,000      | Input Wat      | Input Watts N/A |  |
| Lamp Lume                | ens 650 lm |                |                 |  |